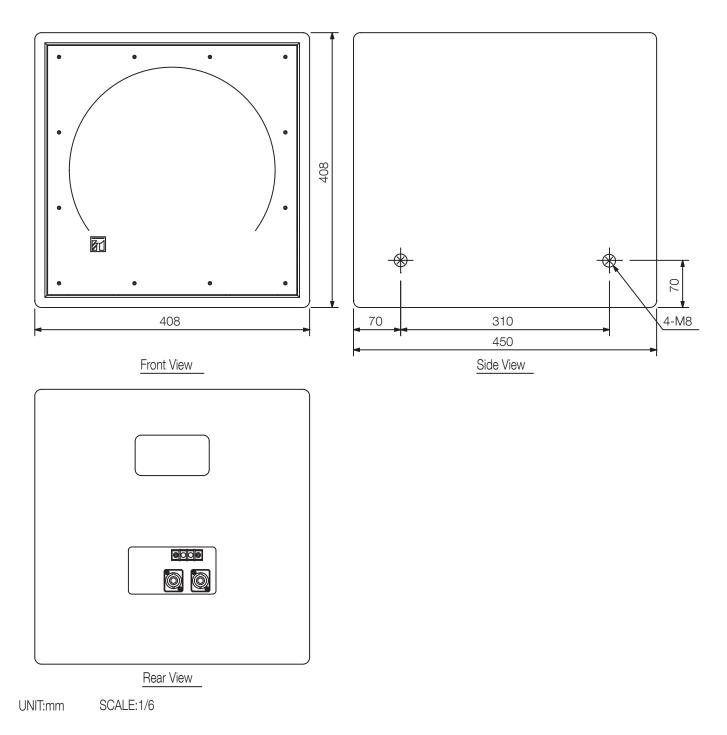

dB at installation in 1/2 free sound field |
|------------------------------------------------------------------------------------------|
| 40 Hz - 1.2 kHz                                                                          |
| Continuous pink noise: 200 W / Continuous program: 600 W                                 |
| 8 Ω                                                                                      |
| 30 cm cone-type speaker                                                                  |
| Plywood, black (RAL 9011 or equivalent),                                                 |
|                                                                                          |

## We supply sound, not equipment.

www.toa.eu.



FB-120B

SUBWOOFER SYSTEM



## .....

Appearance